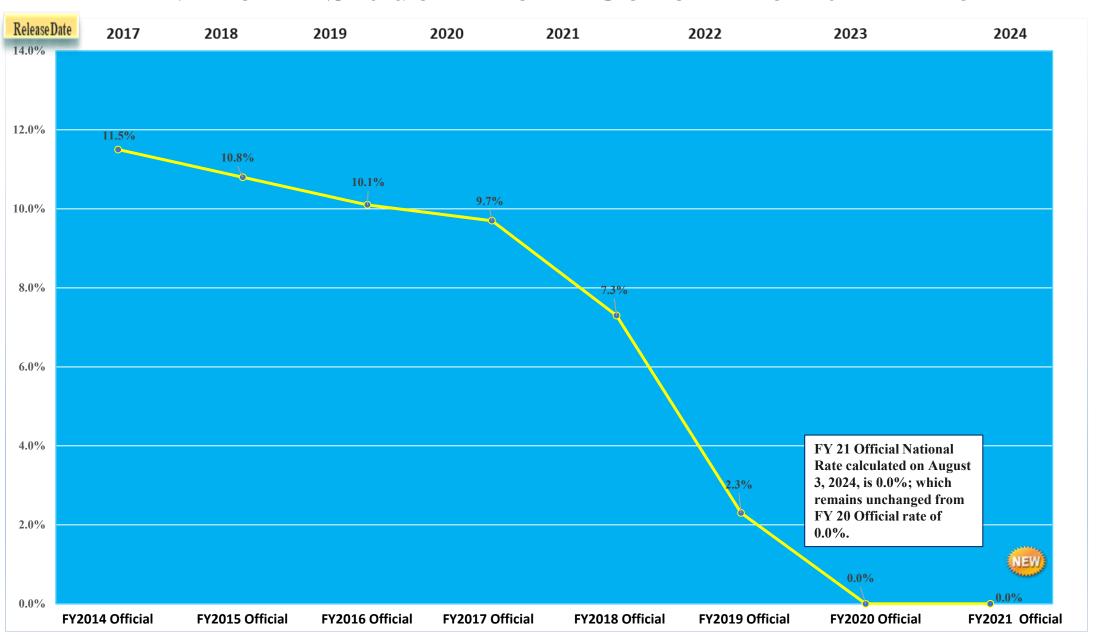

## National Student Loan Cohort Default Rate

## Cohort Default Rates (CDR) Percentage Change Between FY 2021 Official and FY 2020 Official

|                 | Number of Schools |                  |            |             | Default Rate (%) |                  |        |             | Number of Borrowers in Default |                  |        |             | Number of Borrowers Entered<br>Repayment |                  |          |             |
|-----------------|-------------------|------------------|------------|-------------|------------------|------------------|--------|-------------|--------------------------------|------------------|--------|-------------|------------------------------------------|------------------|----------|-------------|
|                 | FY21<br>Official  | FY20<br>Official | Chang<br>e | %<br>Change | FY21<br>Official | FY20<br>Official | Change | %<br>Change | FY21<br>Official               | FY20<br>Official | Change | %<br>Change | FY21<br>Official                         | FY20<br>Official | Change   | %<br>Change |
| Public          | 1,626             | 1,643            | -17        | -1.0%       | 0.0%             | 0.0%             | 0.0%   | 0.0%        | 78                             | 124              | -46    | -37.1%      | 2,034,610                                | 2,122,211        | -87,601  | -4.1%       |
| Less than 2 yrs | 141               | 145              | -4         | -2.8%       | 0.0%             | 0.0%             | 0.0%   | 0.0%        | 0                              | 1                | -1     | -100.0%     | 7,449                                    | 8,348            | -899     | -10.8%      |
| 2-3 yrs         | 725               | 743              | -18        | -2.4%       | 0.0%             | 0.0%             | 0.0%   | 0.0%        | 21                             | 42               | -21    | -50.0%      | 406,925                                  | 453,112          | -46,187  | -10.2%      |
| 4yrs(+)         | 760               | 755              | 5          | 0.7%        | 0.0%             | 0.0%             | 0.0%   | 0.0%        | 57                             | 81               | -24    | -29.6%      | 1,620,236                                | 1,660,751        | -40,515  | -2.4%       |
| Private         | 1,673             | 1,682            | -9         | -0.5%       | 0.0%             | 0.0%             | 0.0%   | 0.0%        | 62                             | 46               | 16     | 34.8%       | 1,000,107                                | 1,002,605        | -2,498   | -0.2%       |
| Less than 2 yrs | 40                | 41               | -1         | -2.4%       | 0.0%             | 0.0%             | 0.0%   | 0.0%        | 0                              | 0                | 0      | 0.0%        | 3,137                                    | 2,766            | 371      | 13.4%       |
| 2-3 yrs         | 120               | 121              | -1         | -0.8%       | 0.0%             | 0.0%             | 0.0%   | 0.0%        | 0                              | 2                | -2     | -100.0%     | 24,209                                   | 24,576           | -367     | -1.5%       |
| 4yrs(+)         | 1,513             | 1,520            | -7         | -0.5%       | 0.0%             | 0.0%             | 0.0%   | 0.0%        | 62                             | 44               | 18     | 40.9%       | 972,761                                  | 975,263          | -2,502   | -0.3%       |
| Proprietary     | 1,972             | 2,069            | -97        | -4.7%       | 0.0%             | 0.0%             | 0.0%   | 0.0%        | 18                             | 23               | -5     | -21.7%      | 641,646                                  | 665,300          | -23,654  | -3.6%       |
| Less than 2 yrs | 1,123             | 1,166            | -43        | -3.7%       | 0.0%             | 0.0%             | 0.0%   | 0.0%        | 3                              | 0                | 3      | 0.0%        | 108,512                                  | 123,286          | -14,774  | -12.0%      |
| 2-3 yrs         | 521               | 567              | -46        | -8.1%       | 0.0%             | 0.0%             | 0.0%   | 0.0%        | 6                              | 3                | 3      | 100.0%      | 136,754                                  | 146,653          | -9,899   | -6.7%       |
| 4 yrs(+)        | 328               | 336              | -8         | -2.4%       | 0.0%             | 0.0%             | 0.0%   | 0.0%        | 9                              | 20               | -11    | -55.0%      | 396,380                                  | 395,361          | 1,019    | 0.3%        |
| Foreign         | 379               | 378              | 1          | 0.3%        | 0.0%             | 0.0%             | 0.0%   | 0.0%        | 0                              | 3                | -3     | -100.0%     | 11,027                                   | 11,194           | -167     | -1.5%       |
| Unclassified    | 0                 | 0                | 0          | 0.0%        | 0.0%             | 0.0%             | 0.0%   | 0.0%        | 0                              | 0                | 0      | 0.0%        | 0                                        | 0                | 0        | 0.0%        |
| Total           | 5,650             | 5,772            | -122       | -2.1%       | 0.0%             | 0.0%             | 0.0%   | 0.0%        | 158                            | 196              | -38    | -19.4%      | 3,687,390                                | 3,801,310        | -113,920 | -3.0%       |